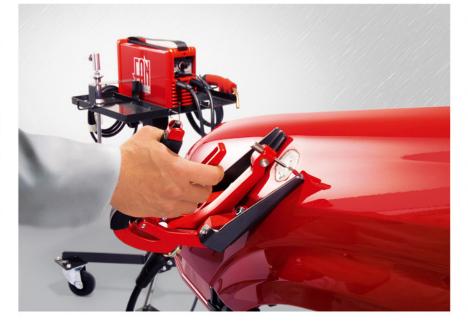

INGENIOUS AUTO BODY REPAIR

DESIGNED TO MEET THE HIGHEST DEMANDS with 2,500 Amp output, COMPACTNESS and a robust casing, operational VERSATILITY and RELIABILITY. Moreover, the cost efficiency of the repair process is significantly increased owing to low initial outlay and easy handling. FAN products have been TRIED AND TESTED in the field and are based on 30 YEARS OF EXPERIENCE in the restoration and auto body repair industry. FAN your reliable partner – worldwide!