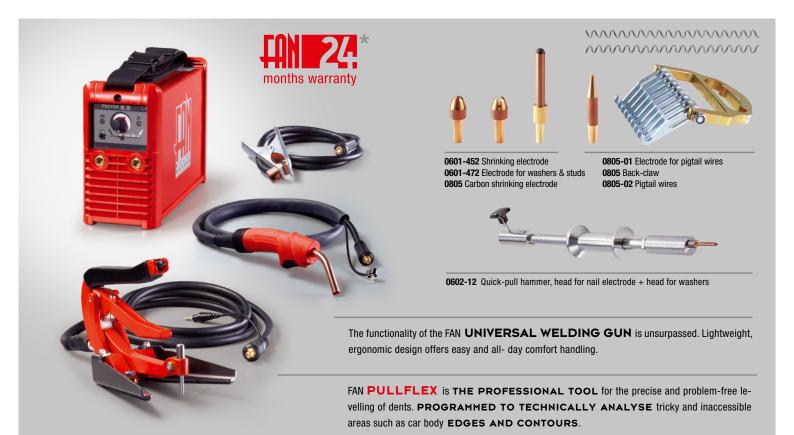

\* FAN 24-months warranty valid for the transformer and electronics.

| Technical data                        | PROTON B                                                              | Incl. in package                                                                | Re-order items0601-9999 Car body washers small 100 pcs.0601-9998 Car body washers large 100 pcs.<br>for quick-pull hammer0602-0001 Nail electrodes, 5 pcs.0805-01 Electrodesforback-claw,1piece0805-02 Pigtail wires, 20 pcs. |                                                          |
|---------------------------------------|-----------------------------------------------------------------------|---------------------------------------------------------------------------------|-------------------------------------------------------------------------------------------------------------------------------------------------------------------------------------------------------------------------------|----------------------------------------------------------|
| Supply voltage                        | single-phase 230V/50Hz                                                | Microprocessor-controlled power pack                                            |                                                                                                                                                                                                                               |                                                          |
| Mains fuse protection and supply lead | $16\mathrm{A}\mathrm{delay}\mathrm{fuse}/3\mathrm{x}2.5\mathrm{mm^2}$ | FAN PROTON B                                                                    | 0601-9998                                                                                                                                                                                                                     | Car body washers large 100 pcs.<br>for quick-pull hammer |
| Max. welding current                  | 2,500 AHP                                                             | FAN-Air-Cooling-Control                                                         |                                                                                                                                                                                                                               |                                                          |
| Max. welding output                   | 15 kVA                                                                | Transport case                                                                  | 0602-0001                                                                                                                                                                                                                     | Nail electrodes, 5 pcs.                                  |
| Rated power at 50 % duty cycle        | 1,410 VA                                                              | Gun cable 1.60 m, with spot welding gun<br>Earth cable 1.60 m, with earth clamp | 0805-01                                                                                                                                                                                                                       | Electrodesforback-claw, 1 piece                          |
| Continuous output                     | 1,000 VA                                                              |                                                                                 | 0805-02                                                                                                                                                                                                                       | Pigtail wires, 20 pcs.                                   |
| Continuous current sec.               | 200 A                                                                 | FAN PULLFLEX                                                                    | 0400-05                                                                                                                                                                                                                       | PULLFLEX Silicone pads                                   |
| Welding current                       | 9 kA                                                                  | Quick-pull hammer                                                               | · · · · · · · · · · · · · · · · · · ·                                                                                                                                                                                         |                                                          |
| Open circuit voltage                  | 10 V                                                                  | Head for nail electrode                                                         |                                                                                                                                                                                                                               |                                                          |
| Insulation class                      | F                                                                     | Head for washers                                                                |                                                                                                                                                                                                                               |                                                          |
| Protection class                      | IP 21                                                                 | Back-claw                                                                       |                                                                                                                                                                                                                               |                                                          |
| Air cooling                           | AF                                                                    | Shrinking electrode, electrode for washers & studs,                             |                                                                                                                                                                                                                               |                                                          |
| Thermal time constant                 | 16 Min.                                                               | carbon shrinking electrode, electrode & pigtail wires                           |                                                                                                                                                                                                                               |                                                          |
| Weight (without trolley)              | 12 kg                                                                 | Starter set pigtail wires and carbody washers                                   |                                                                                                                                                                                                                               |                                                          |