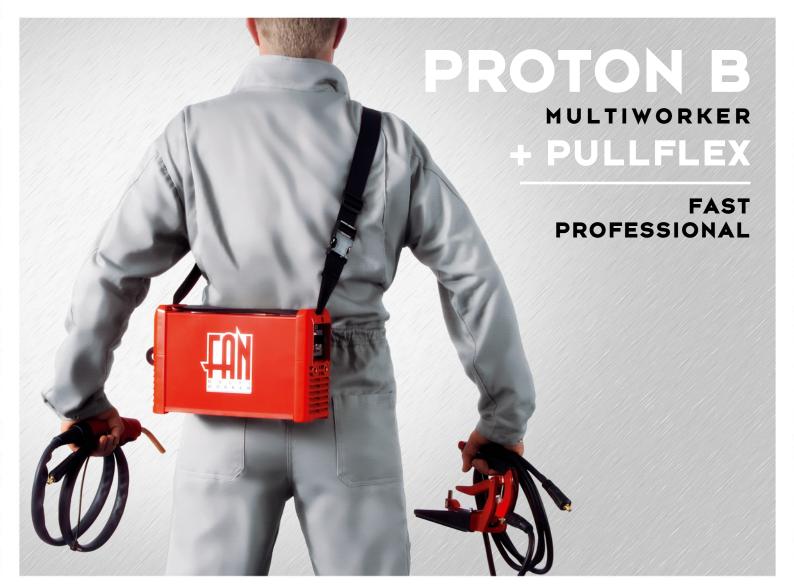

INGENIOUS AUTO BODY REPAIR

DESIGNED TO MEET THE HIGHEST DEMANDS with 2,500 Amp output, COMPACTNESS and a robust casing, operational VERSATILITY and RELIABILITY. Moreover, the cost efficiency of the repair process is significantly increased owing to low initial outlay and easy handling. FAN products have been TRIED AND TESTED in the field and are based on 30 YEARS OF EXPERIENCE in the restoration and auto body repair industry. FAN your reliable partner – worldwide!